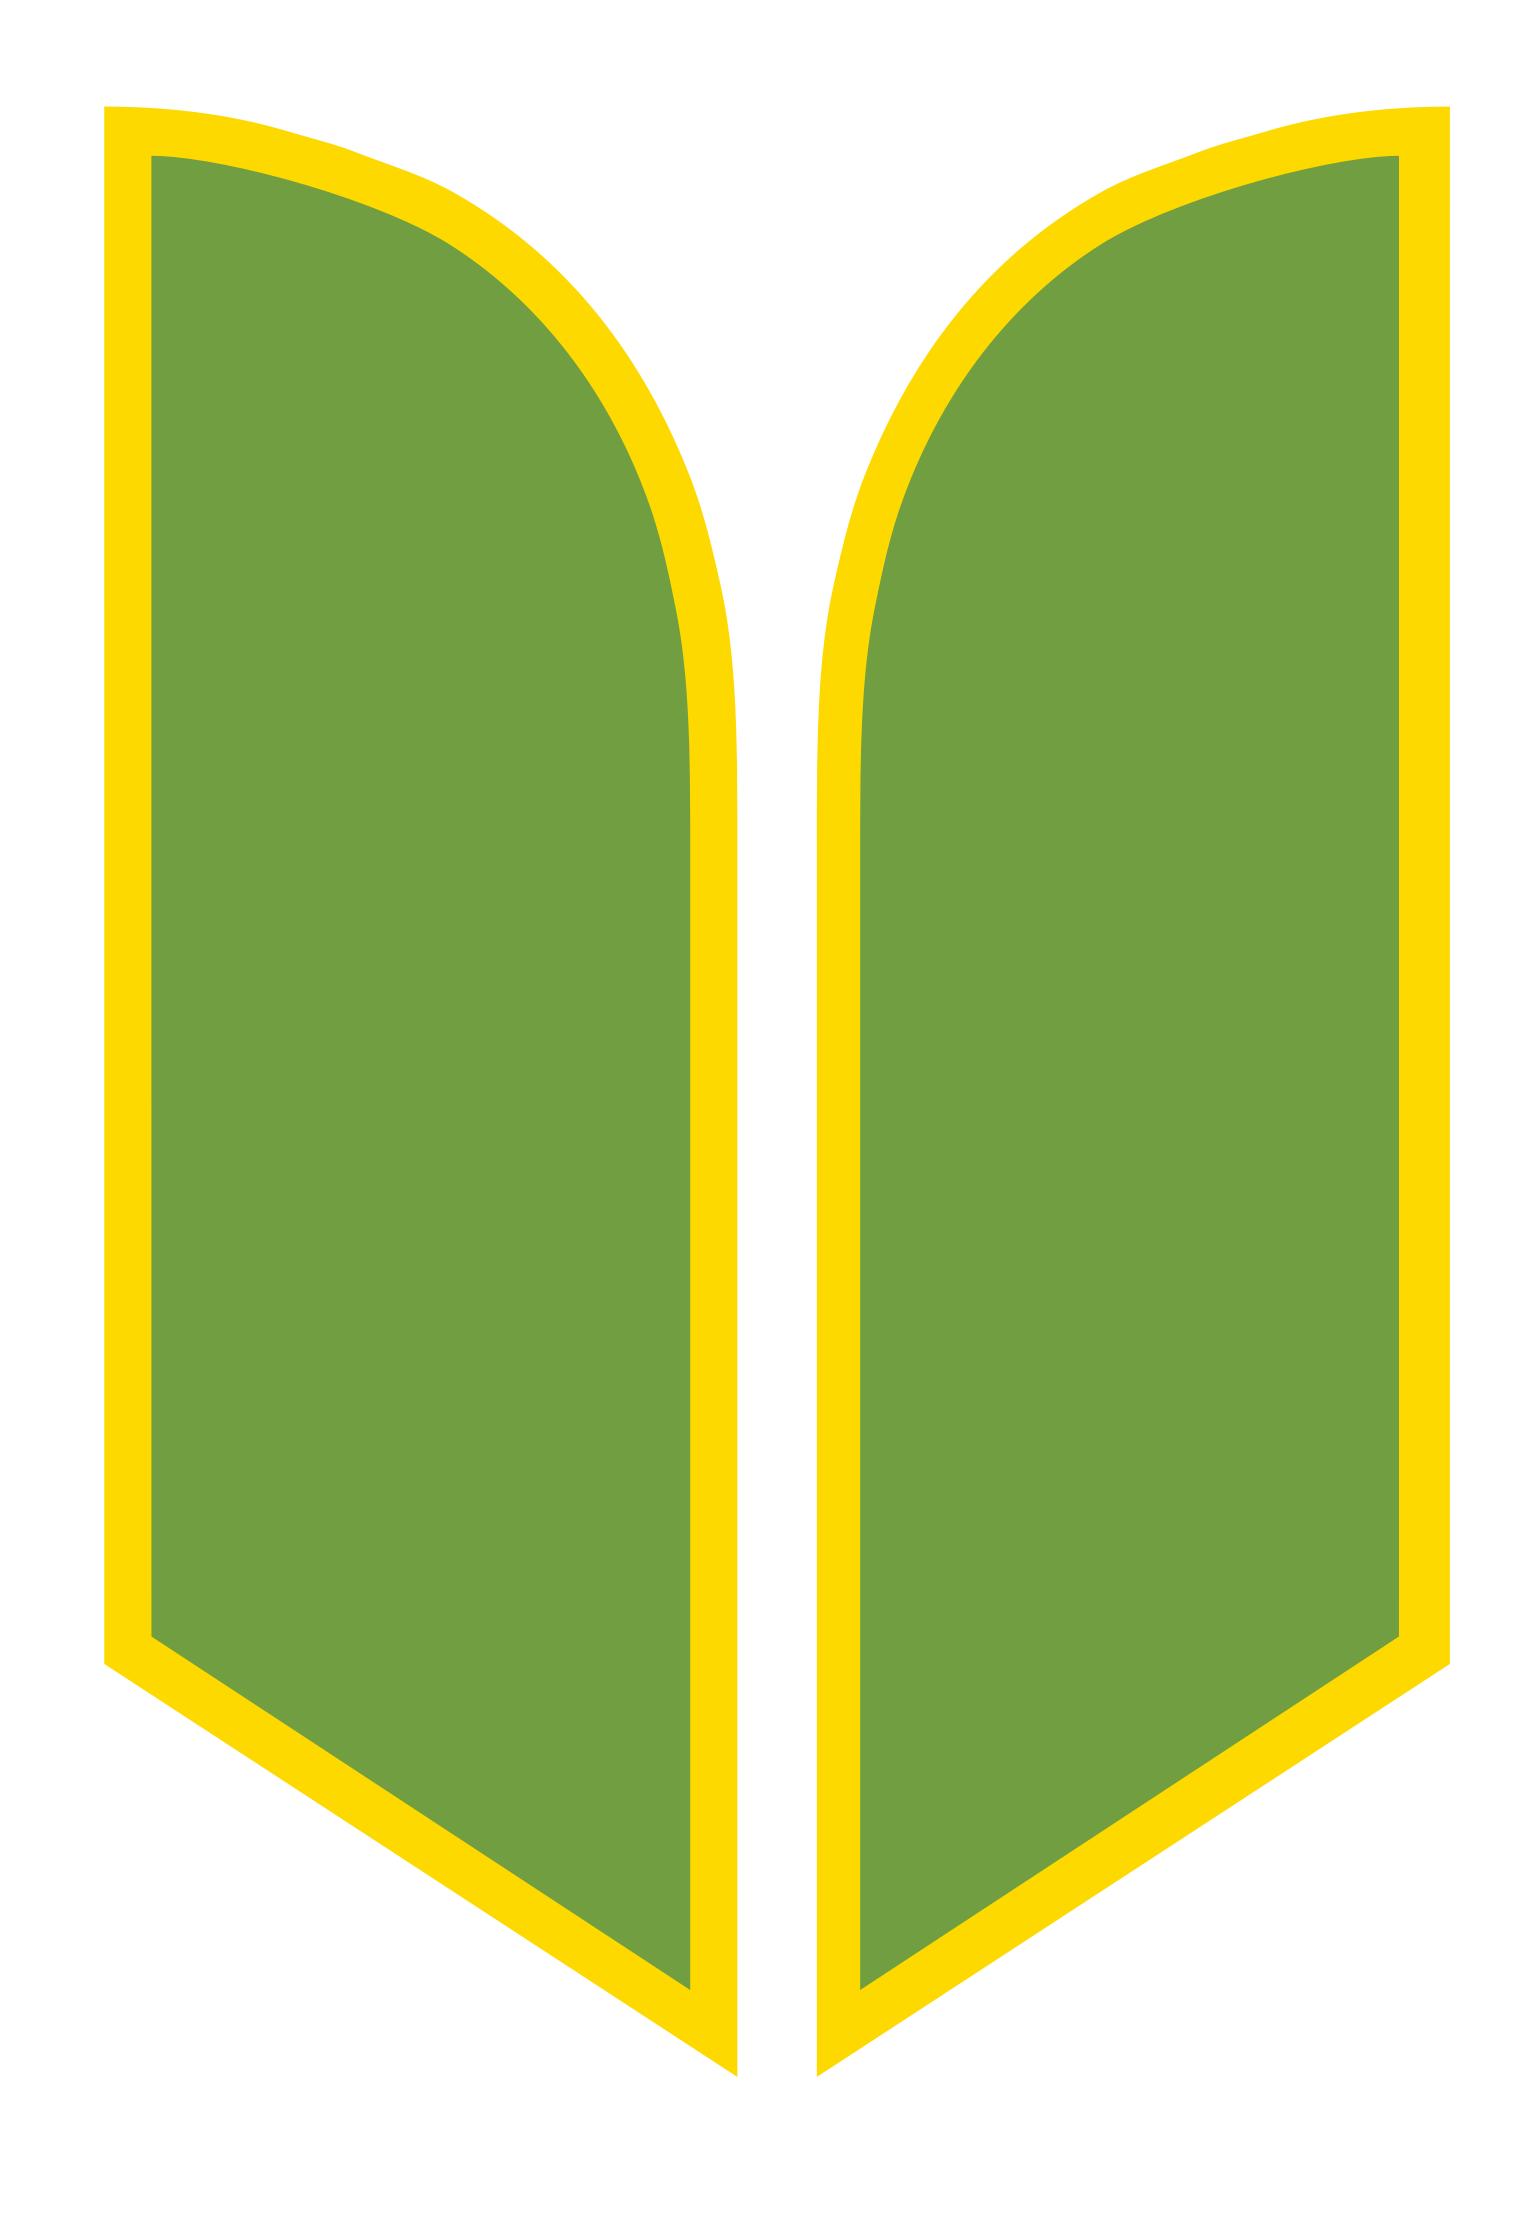

# TEMPLATE 2M BLADE FLAG (SMALL) SIZE: 670 X 2085mm

25% SCALED

#### **ATTENTION**

- Finished Size This is the approximate size of the finished print
- Safe Area This is the approximate size of the finished print
- 1. In order to avoid vital artwork from being cut-off during sewing, please keep ALL TEXT and LOGOS INSIDE the GREEN SAFE AREA.
- 2. Files are to be supplied as vector PDF, AI, EPS files.
- 3. Files can be supplied at 100%, 50% or 25%; correct proportions are important.
- 4. Please ensure ALL LOGOS and TEXT are within the safe guide to prevent any cropping.
- 5. Minimum font size 30pts
- 6. Logos should be imported/placed as a vector and MUST be in CMYK / PANTONE.
- 7. Photographic images should be supplied at 100dpi at finished size.
- 8. No bleed required